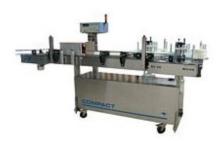

This is a variant of the Wrap line of machines found here

## FEATURE LIST

- Unique conveyor design incorporating side transfer sections - this allows machine to be pushed up against existing conveyor line and operate without breaking the line. When not is use simply wheel it away to another location.
- Zero Down Time Non Stop operation
- **Stack/Tower Light** with operator friendly logic flashing / on / off light sequence
- Uses the reliable Compact Labelling Head and controller
- Motorised Rewind Units using AC Brushless motors for no maintenance to rewind full roll of backing paper
- Heavy duty Vacuum Generator
- Full Synchronised speeds incorporating
  German Stepper Motors
  on the labelling heads and AC Brushless
  motors on all other drives
- Bottle Spacer Product Spacing with Bank-up sensor
- Robust, heavy duty construction the machine is designed for years of trouble free and maintenance free productivity. No lubrication or awkward adjustments are required
- Easy to set up within a couple of minutes a new job can be set up and running, increasing productivity immediately
- **Simple to Operate** with the build it alarms and Compact controller
- **Economical design** incorporating high reliability and low maintenance