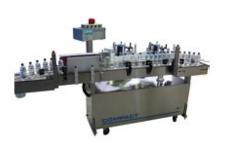

This is a variant of the Wrap line of machines found here

## FEATURE LIST

- Unique conveyor design incorporating side transfer sections - this allows machine to be pushed up against existing conveyor line and operate without breaking the line. When not is use simply wheel it away to another location.
- Zero Down Time Non Stop operation
- **Stack/Tower Light** with operator friendly logic flashing / on / off light sequence
- Uses the reliable Compact Labelling Head and controller
- Motorised Rewind Units using AC Brushless motors for no maintenance to rewind full roll of backing paper
- Heavy duty Vacuum Generator
- Full Synchronised speeds incorporating
  German Stepper Motors
  on the labelling heads and AC Brushless
  motors on all other drives
- Bottle Spacer Product Spacing with Bank-up sensor
- Robust, heavy duty construction the machine is designed for years of trouble free and maintenance free productivity. No lubrication or awkward adjustments are required
- Easy to set up within a couple of minutes a new job can be set up and running, increasing productivity immediately
- **Simple to Operate** with the build it alarms and Compact controller
- **Economical design** incorporating high reliability and low maintenance